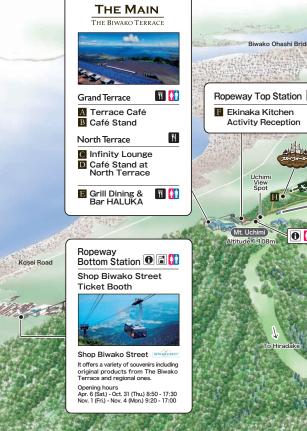

# BIWAKO VALLEY GUIDE MAP

# Terrace Café

### Grand Terrace

## B Café Stand

# C Infinity Lounge

### North Terrace

Enjoy Biwako Terrace's best views of Lake Biwa from Infinity Lounge(Charge). Order-made sofa seats are designed in the image of a "blue world" where the surface of the lake and the water basin appear to fuse as one. This is the ideal spot for sipping on a glass of champagne.

## D Café Stand

### North Terrace

Recommended menu

Biwako Black Curry ¥1,300 KOKU Soda ¥800

Biwako Black Curry

Opening hours Apr. 26 (Fri.) - Oct. 27 (Sun.) 10:00 - 16:00

## F Grill Dining & Bar HALUKA

## Ekinaka Kitchen

EKINAKA KITCHEN