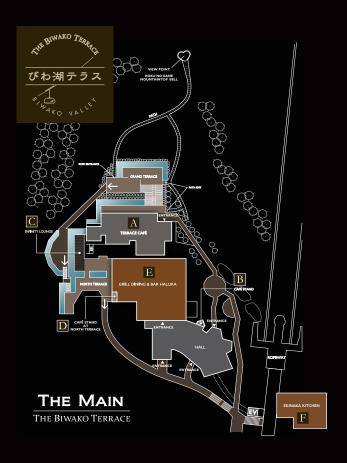

# BIWAKO VALLEY GUIDE MAP

# Terrace Café

## B Café Stand

# C Infinity Lounge

## D Café Stand

## F Grill Dining & Bar HALUKA

## Ekinaka Kitchen

EKINAKA KITCHEN