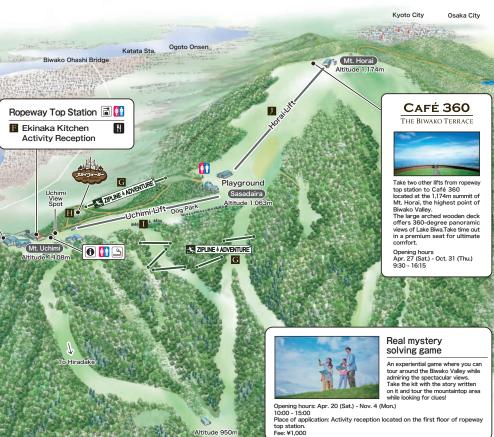

# BIWAKO VALLEY GUIDE MAP

## G Zipline Adventure

Enjoy an exhilarating adventure, zipping through the forest on a pulley. 6 courses are available.

Opening hours Apr. 20 (Sat.) - Nov. 4 (Mon.) Place of application: Activity reception located on the first floor of ropeway top station.

## H Sky Walker

Climb and scramble across 33 obstacles along 3 courses, including swinging bridges and logs to walk on, suspended in the trees around 5 meters above the ground.

Opening hours Apr. 20 (Sat.) - Nov. 4 (Mon.) Place of application: Activity reception located on the first floor of ropeway top

## I J Tourist Lift

Admire the majestic view of Lake Biwa from the tall, windy ridges.

Ride the lift to enjoy an elegant midair "stroll."

Opening hours Apr. 27 (Sat.) - Oct. 31 (Thu.) Uchimi Lift: 9:30 - 16:30 Horai Lift: 9:30 - 16:15

## Ekinaka Kitchen

EKINAKA KITCHEN