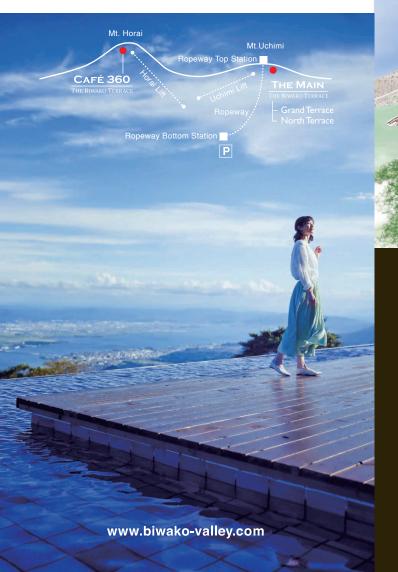

# BIWAKO VALLEY GUIDE MAP







## G Zipline Adventure



Enjoy an exhilarating adventure, zipping through the forest on a pulley. 6 courses are available.

Opening hours Apr. 20 (Sat.) - Nov. 4 (Mon.) Place of application: Activity reception located on the first floor of ropeway top station.

Fee: ¥4,300

Required time: 120 minutes Height Limit: ~195cm Weight Limit: 30kg - 100kg

## H Sky Walker



Climb and scramble across 33 obstacles along 3 courses, including swinging bridges and logs to walk on, suspended in the trees around 5 meters above the ground.

Opening hours Apr. 20 (Sat.) - Nov. 4 (Mon.) Place of application: Activity reception located on the first floor of ropeway top

Fee: Adult 13 and over  $\ensuremath{\mathtt{Y3,000}}$  / Children

Under 12 ¥2,500

Required time: 90 minutes Height Limit: 115cm -